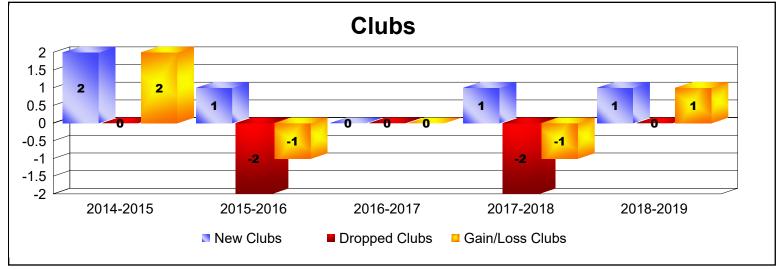

District 2 S3

As of June 2019 Cumulative

| Year      | New<br>Clubs | Dropped<br>Clubs | Gain/<br>Loss<br>Clubs | New<br>Members | Charter<br>Members | Reinstate<br>Members | Transfer<br>Members | Total<br>Member<br>Added | Total<br>Members<br>Dropped | Gain/<br>Loss<br>Members |
|-----------|--------------|------------------|------------------------|----------------|--------------------|----------------------|---------------------|--------------------------|-----------------------------|--------------------------|
| 2014-2015 | 2            | 0                | 2                      | 332            | 57                 | 33                   | 16                  | 438                      | -366                        | 72                       |
| 2015-2016 | 1            | -2               | -1                     | 386            | 27                 | 16                   | 28                  | 457                      | -536                        | -79                      |
| 2016-2017 | 0            | 0                | 0                      | 385            | 3                  | 13                   | 14                  | 415                      | -407                        | 8                        |
| 2017-2018 | 1            | -2               | -1                     | 260            | 21                 | 28                   | 21                  | 330                      | -429                        | -99                      |
| 2018-2019 | 1            | 0                | 1                      | 343            | 26                 | 17                   | 17                  | 403                      | -417                        | -14                      |
| Average   | 1            | -1               | 0                      | 341            | 27                 | 21                   | 19                  | 409                      | -431                        | -22                      |