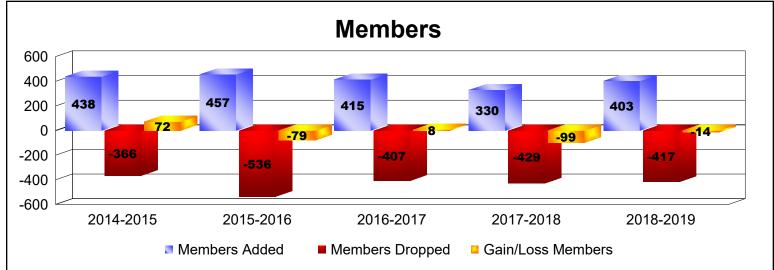

District 2 S3

As of June 2019 Cumulative

| Year      | New<br>Clubs | Dropped<br>Clubs | Gain/<br>Loss<br>Clubs | New<br>Members | Charter<br>Members | Reinstate<br>Members | Transfer<br>Members | Total<br>Member<br>Added | Total<br>Members<br>Dropped | Gain/<br>Loss<br>Members |
|-----------|--------------|------------------|------------------------|----------------|--------------------|----------------------|---------------------|--------------------------|-----------------------------|--------------------------|
| 2014-2015 | 2            | 0                | 2                      | 332            | 57                 | 33                   | 16                  | 438                      | -366                        | 72                       |
| 2015-2016 | 1            | -2               | -1                     | 386            | 27                 | 16                   | 28                  | 457                      | -536                        | -79                      |
| 2016-2017 | 0            | 0                | 0                      | 385            | 3                  | 13                   | 14                  | 415                      | -407                        | 8                        |
| 2017-2018 | 1            | -2               | -1                     | 260            | 21                 | 28                   | 21                  | 330                      | -429                        | -99                      |
| 2018-2019 | 1            | 0                | 1                      | 343            | 26                 | 17                   | 17                  | 403                      | -417                        | -14                      |
| Average   | 1            | -1               | 0                      | 341            | 27                 | 21                   | 19                  | 409                      | -431                        | -22                      |